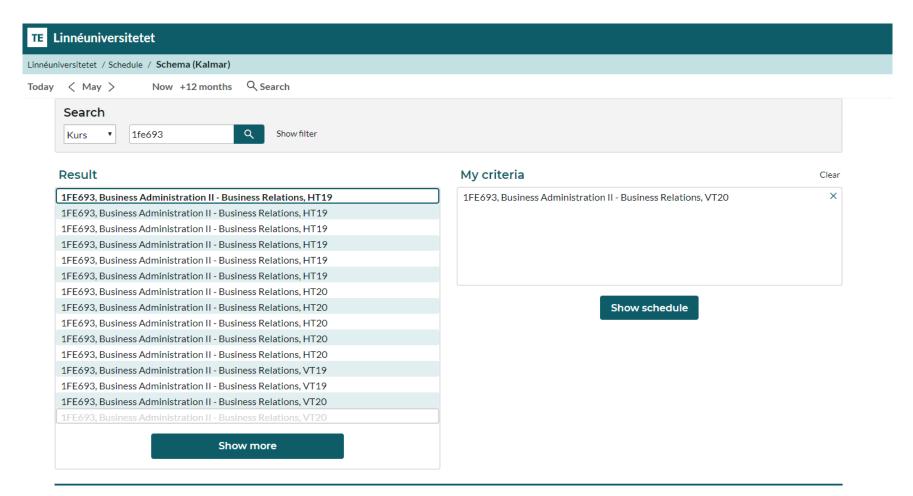

d disruption on<br>network in E building, Friday<br>June 28 at 09 AM                                            |                                                                                                                  | Latest news                                                                                   |
| 13 11 2<br>The second state of the second state | 017                                                                                                                           |                                                                                                                  |                                                                                               |



### Timetable

#### Once a timetable is published, you can find it via TimeEdit





#### LADOK

#### Results, Certificates and sign up for examinations

| Linnæus University                                                          |                                                                                              |                                              |
|-----------------------------------------------------------------------------|----------------------------------------------------------------------------------------------|----------------------------------------------|
| Home page<br>Current courses                                                | My education you find:<br>grades for courses and                                             | Home page<br>My education                    |
| <b>Nothing to show</b><br>There are no current or upcoming